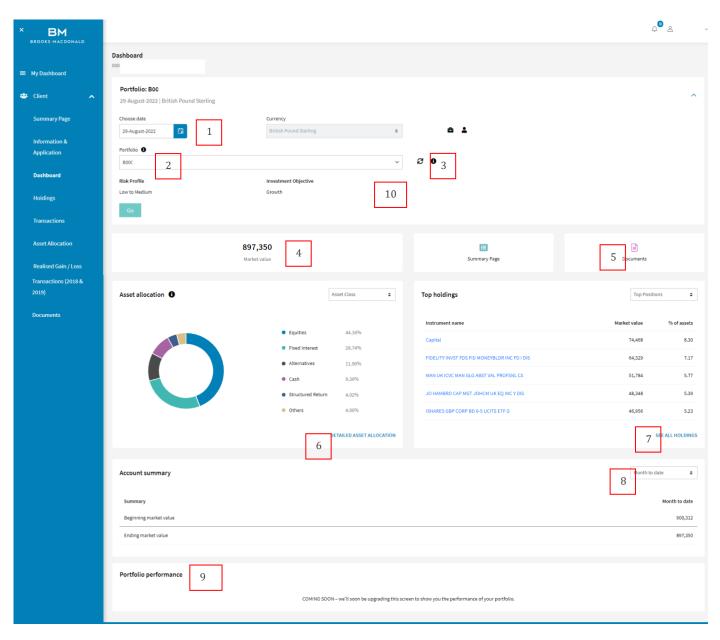

#### 2.3 Dashboard

The **dashboard** is designed to be a high-level overview of the screens that are accessible via the links in the left-hand navigation panel.

- You are able to change the date to view the information on this screen back until 1 Jan 2020. Just remember to hit 'go' once you have selected your date.
- 2. This will enable you to see any of the accounts that you have linked to you.
  - a. In this view, you may see an account that has a 'B' number. This is a representation of how your money with Brooks Macdonald is managed.
  - b. If you click on (3), you will be able to see a list of the accounts that make up these 'B' account number.
  - c. If you are unsure of this information, please speak with your contact at Brooks Macdonald.

- 3. If you have selected a 'B' reference number, which is a representation of how Brooks Macdonald manages your money, you are able to click this button to understand what accounts make up this reference.
- 4. This is the total market value of the account selected in (2), as at the date selected in (1)
- 5. You are able to access valuations related to accounts back until 1 Jan 2020. Any documents that are produced moving forward will also be loaded here.
- 6. This module shows a snapshot of the asset allocation in account selected in (2). You can click 'detailed asset allocation', and it will navigate to the 'asset allocation' screen in the left navigation menu.
- 7. This module shows a snapshot of the assets held in account selected in (2). You can click 'see all holdings', and it will navigate to the 'holdings' screen in the left navigation menu.
- Selecting a time period will give you an opening and closing value of the account selected in (2). Note that the time frame defined in here is based on the date selected in (1) i.e., if you select '12 months', it will be 12 months ending on the date selected
- 9. Portfolio performance is displayed back to inception (since the account was opened). The data used here is static data points at each month end, until 1 Jan 2020 when the data is calculated daily.
- 10. **ISA subscriptions** if you select an ISA account in (2), you will see one or two additional fields appear. If the ISA has been contributed to, it will show how much has been contributed, and if there is remaining allowance there will be a header telling you the amount. If one of the headers does not display, it is because the figure relating to that header is zero.