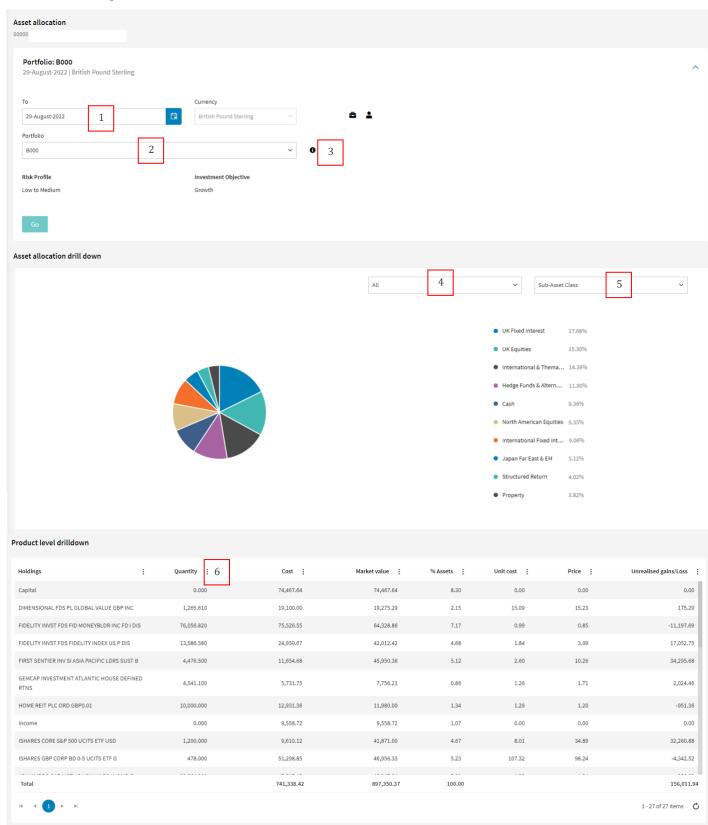

#### 2.6 Asset Allocation

The **asset allocation screen** is designed to provide a detailed breakdown of the types of assets held in a portfolio.

- 1. You are able to change the date to view the information on this screen back until 1 Jan 2020. Just remember to hit 'go' once you have selected your date.
- 2. This will enable you to see any of your accounts.
  - a. In this view, you may see an account that has a 'B' number. This is a representation of how your money with Brooks Macdonald is managed.
  - b. If you click on (3), you will be able to see a list of the accounts that make up the 'B' account number.
  - c. If you are unsure of this information, please speak with your contact at Brooks Macdonald.
- 3. If you have selected a 'B' reference number, which is a representation of how Brooks Macdonald manages your money, you are able to click this button to understand what accounts make up this reference.
- 4. This drop down will allow you to change the breakdown that you are looking at, to choose between different types of asset class.
- 5. Will allow you to take (4) to the next level of information, including sub-asset class and currency.
- 6. You are able to select filters and ordering of the list by using these headers at the top. You

are able to click on and use the box to perform a search as required