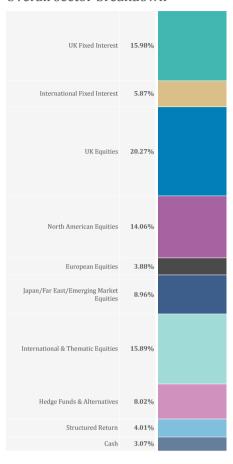

harges, bid-to-bid in sterling (£) as at 31.07.24.

<sup>†</sup> The yield reflects historic distributions declared over the past twelve months as a percentage of the mid-market unit price, as at the date shown and after the deduction of the funds expenses. All of the fund's expenses are charged to Income.

# Blueprint Multi-Asset Fund Range

SVS Brooks Macdonald Blueprint Balanced Fund

For further information: T: 020 7408 5511

E: funds@brooksmacdonald.com
W: brooksmacdonald.com

### **Investment Team**

# II.

Mark Shields
Investment Director,
Multi-Asset



**Frank Atkins**Investment Director,
Multi-Asset



Alex Chittenden
Investment Manager,
Multi-Asset

# Ratings and awards











This fund was analysed by Distribution Technology in January 2018.

#### Overall sector breakdown



## Portfolio holdings

| Allianz Gilt Yield Fund  L&G Short Dated Sterling Corp Bd Idx Fd  L&G Sterling Corporate Bond Index Fund  Royal London Short Duration Gilts Fund  Royal London Short Term Fixed Inc Enh  1.97  FTF Brandywine Glbl Inc Optr  3.86  L&G Global Inflation Linked Bond Idx Fd  Artemis UK Select Fund  3.05  CT UK Equity Income Fund  Liontrust Special Situations Fund  Vanguard FTSE UK All Share Index UT  5.03  Dodge & Cox Worldwide US Stock Fund  Fidelity Index US Fund  3.01  T. Rowe Price US Smaller Companies Eq Fd  L&G Japan Index Trust  Schroder ISF Asian Total Return  Stewart Investors APAC Ldrs Sstby Fd  AXA Framlington Global Technology Fund  Fidelity Index World Fund  2.98  Fidelity Index World Fund  3.99  Fundsmith Equity Fund  2.96  Guinness Global Equity Income  L&