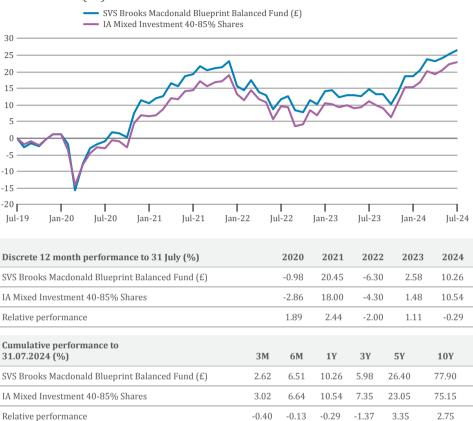

## Performance (%)

Past performance is not a reliable indicator of future results. Sources: Portfolio and benchmark data provided by Morningstar.

The performance shown above is for total return, net of all ongoing charges, bid-to-bid in sterling (£) as at 31.07.24.